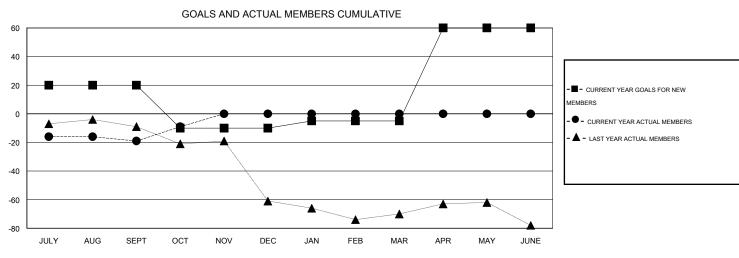

## **LOCATION NORTH DAKOTA**

 $\mathsf{GMT}\;\mathsf{CA}\;1$ 

|                       |                  | Clubs     |                  |                  | Members               |                    |                                     |                    |                  |  |
|-----------------------|------------------|-----------|------------------|------------------|-----------------------|--------------------|-------------------------------------|--------------------|------------------|--|
| RESULTS FOR 2016-2017 |                  |           |                  |                  | RESULTS FOR 2016-2017 |                    |                                     |                    |                  |  |
| QUARTER               | NEW CLUB<br>GOAL | NEW CLUBS | DROPPED<br>CLUBS | NET<br>GAIN/LOSS | QUARTER               | NEW MEMBER<br>GOAL | CHARTER AND<br>NEW MEMBERS<br>ADDED | DROPPED<br>MEMBERS | NET<br>GAIN/LOSS |  |
| JULY/AUG/SEPT         | 0                | 0         | 1                | -1               | JULY/AUG/SEPT         | 20                 | 20                                  | 39                 | -19              |  |
| OCT/NOV/DEC           | 0                | 0         | 0                | 0                | OCT/NOV/DEC           | -30                | 18                                  | 8                  | 10               |  |
| JAN/FEB/MAR           | 0                | 0         | 0                | 0                | JAN/FEB/MAR           | 5                  | 0                                   | 0                  | 0                |  |
| APR/MAY/JUNE          | 2                | 0         | 0                | 0                | APR/MAY/JUNE          | 65                 | 0                                   | 0                  | 0                |  |